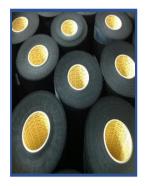

#### **PROSSIVE 9000 EPDM SERIES**

- It has high adhesion strength for sound and waterproofing applications.
- It can be produced with or without modified acrylic adhesive on one or both sides.
- It has black EPDM sponge structure with different density options.