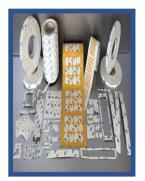

### SPECIAL CUTTING SOLUTIONS

- Special cutting processes for projects, providing ease of application
- Slitting, laminating, diecut, kisscut, spool winding, extended liner (fingerlift), sheeting, laser cutting, applicator design processes are made according to the prpject requirements.

DIECUT

**EXTENDED LINER** 